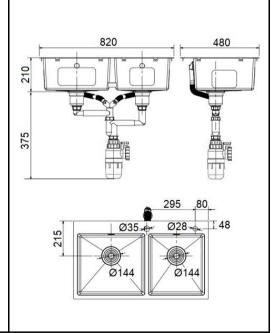

#### SANITARY WARE SPECIFICATION SHEET

Item Descriptions American Standard (PRC) Stainless steel in

grade 304 two-bowl sink

Dimensions L820 x W480 x H210 mm (Bowl)

Model 101371MS00

Material Stainless Steel 304

#### **Detail specifications**

- Top/Under Counter Handmade Two-bowls Sink
- High Quality SUS304 Stainless Steel
- Strong Ability for Anti-corrosion and Anti-oxidation
- Handmade Process and High-end Satin Finish
- Rearward- waste design
- Capacity (to overflow): 18.5/15L
- With SUS304 drain and PP Material Waste
- SUS304 Sheet Thickness 2.0mm (Panel) / 1.0 (Body)
- With box packaging / Product weight: 12.6 kg
- Standards Criteria: Q/ASJM 004-2023