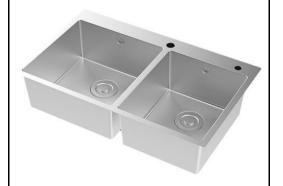

#### SANITARY WARE SPECIFICATION SHEET

Item Descriptions American Standard (PRC) Stainless steel in

grade 304 two-bowl sink

Dimensions L820 x W480 x H210 mm (Bowl)

Model 101371MS00

Material Stainless Steel 304

#### **Detail specifications**

- Top/Under Counter Handmade Two-bowls Sink
- High Quality SUS304 Stainless Steel
- Strong Ability for Anti-corrosion and Anti-oxidation
- Handmade Process and High-end Satin Finish
- Rearward- waste design
- Capacity (to overflow): 18.5/15L
- With SUS304 drain and PP Material Waste
- SUS304 Sheet Thickness 2.0mm (Panel) / 1.0 (Body)
- With box packaging / Product weight: 12.6 kg
- Standards Criteria: Q/ASJM 004-2023