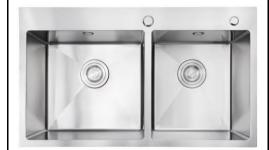

#### SANITARY WARE SPECIFICATION SHEET

Item Descriptions American Standard (PRC) Stainless steel in

grade 304 two-bowl sink

Dimensions L820 x W480 x H210 mm (Bowl)

Model 101371MS00

Material Stainless Steel 304

#### **Detail specifications**

- Top/Under Counter Handmade Two-bowls Sink
- High Quality SUS304 Stainless Steel
- Strong Ability for Anti-corrosion and Anti-oxidation
- Handmade Process and High-end Satin Finish
- Rearward- waste design
- Capacity (to overflow): 18.5/15L
- With SUS304 drain and PP Material Waste
- SUS304 Sheet Thickness 2.0mm (Panel) / 1.0 (Body)
- With box packaging / Product weight: 12.6 kg
- Standards Criteria: Q/ASJM 004-2023